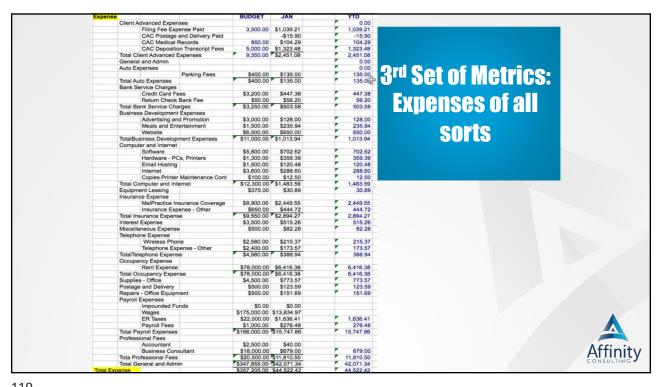

#### **Bank Accounts**

- Signers/Reconciling
- Bank Statement Review
- Signing Checks
- Sign off on Bank Reconciliations
- Stale Checks
- Uncleared Receipts
- Check Stock

135

#### **Credit Cards**

- Don't forget!
- Review statements
- Verify charges
- Watch for client costs
- Track like a bank account?
- Personal vs Business

### **Other Things...**

- Line of Credit?
- Payroll?
- Accounts Receivables
- Reporting/Trends

The buck stops here...

#### Tips...

- Regular reconciliations (same rules...)
- Three Way Reconciliation
- Do not comingle funds
- Understand refundable/non refundable and your state rules

141