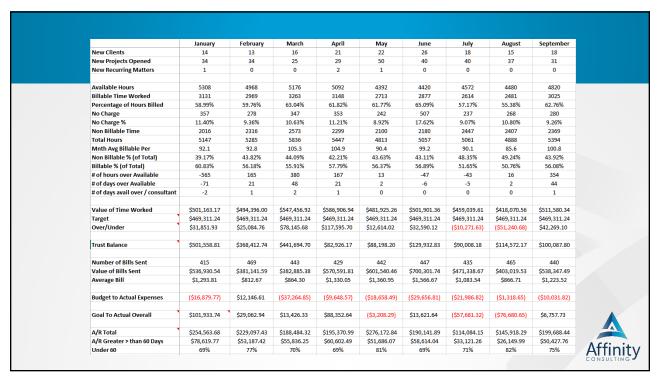

#### **Key Metrics You May Measure**

- Hours Entered vs. Billed
- Discounts
- Write-offs
- Expenses
- Realization Rates

| 2015 Firm Met         | iles IIac      | Killy       |             |                                         |               |            |                            |
|-----------------------|----------------|-------------|-------------|-----------------------------------------|---------------|------------|----------------------------|
|                       | 2015<br>Budget | Jan         | Feb         | March                                   | YTD<br>Actual | YTD Avg/MN | 1. # of new cases          |
| 1 # of New Matters    | 120            | 6           | 9           | 8                                       | 52            | 52.0       |                            |
| Flat Fee              |                | 3           | 3           | 4                                       | 26            | 26.0       |                            |
| Hourly                |                | 2           | 5           | 3                                       | 21            | 21.0       | O 00 -11 D-111             |
| Contingent            |                | 1           | 0           | 1                                       | 3             | 3.0        | 2. Monthly Billings        |
| Pro Bono              |                | 0           | 1           | 0                                       | 2             | 2.0        | Zi monting Zimingo         |
| 2 Billings            |                |             |             |                                         |               |            |                            |
| # of Hours            | 1500.00        | 125.00      | 110.00      | 130.00                                  | 675.00        | 675.0      | 3. Dollars collected       |
| Billed \$ on Hourly   |                | 120.00      | 110.00      | 130.00                                  | 575.00        | 075.0      | o. Bollaro collectou       |
| Cases                 |                | 15,500.00   | 8,500.00    | 12,500.00                               | 36,500.00     | 36,500.00  |                            |
| Billed Flat Fees      |                | 4,200.00    | 2,800.00    | 6,800.00                                | 13,800.00     | 13,800.00  |                            |
| Total Fees Billed     | 7              | 19,700.00   |             | 19,300.00                               | 50,300.00     | 16,766.67  | 4. Unbilled hours – WIP    |
| Avg Hourly Rate       |                | 157.60      | 102.73      | 148.46                                  | 74.52         |            | 4. Ulibilicu livul 5 – Wif |
| 3 Collected           |                |             |             |                                         |               |            |                            |
| Hourly Fees           |                | 11,000.00   | 6,000.00    | 12,500.00                               | 29,500.00     | 29,500.00  |                            |
| Flat Fees             |                | 4,500.00    | 7,800.00    | 6,000.00                                | 18,300.00     |            | 5. Money not collected     |
| Contingent            |                | 0.00        | 8,500.00    | 0.00                                    | 8,500.00      |            |                            |
| Collected Total       | 270,000.00     | 15,500.00   | 22,300.00   | 18,500.00                               | 56,300.00     | 18,766.67  | accounts receivable        |
| Collection            |                |             | 20,000,000  | 200000000000000000000000000000000000000 |               |            | accoming receivante        |
| Realization Rate      |                | 78.7%       | 197.3%      | 95.9%                                   | 111.9%        |            |                            |
| 4 Unbilled Hours      |                | 75          | 100         | 55                                      | 230           |            | 6. Write offs              |
| Unbilled Fees         |                | 15,750.00   | 21,000.00   | 11,550.00                               | 48300         |            | o. wille one               |
| 5 Accounts Receivable |                |             |             |                                         |               |            |                            |
|                       |                | Jan         | Feb         | March                                   |               |            |                            |
| Total                 |                | \$13,100.00 | \$15,100.00 | \$19,500.00                             |               |            | 7. Prospects               |
| 30 Days               |                | \$5,600.00  | \$6,200.00  | \$9,500.00                              |               |            |                            |
| 60 Days               |                | \$1,500.00  | \$2,500.00  | \$4,500.00                              |               |            |                            |
| 90 Days               |                | \$3,000.00  | \$2,000.00  | \$1,200.00                              |               |            |                            |
| 120 Days              |                | \$0.00      | \$900.00    | \$1,500.00                              |               |            |                            |
| Over 120 Days         |                | \$3,000.00  | \$3,500.00  | \$2,800.00                              |               |            |                            |
|                       |                |             |             |                                         | YTD           |            |                            |
| 6 Written Off         |                | \$600.00    | \$0.00      | \$250.00                                | \$3,150.00    |            |                            |