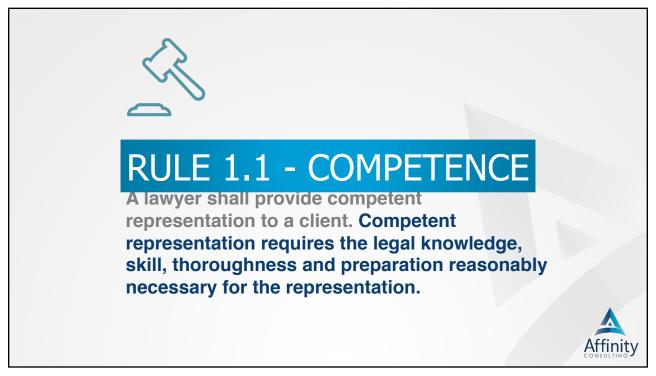

#### **RULE 1.1 COMMENT 8**

To maintain the requisite knowledge and skill, a lawyer should keep abreast of changes in the law and its practice, including the benefits and risks associated with relevant technology, engage in continuing study and education and comply with all continuing legal education requirements to which the lawyer is subject.